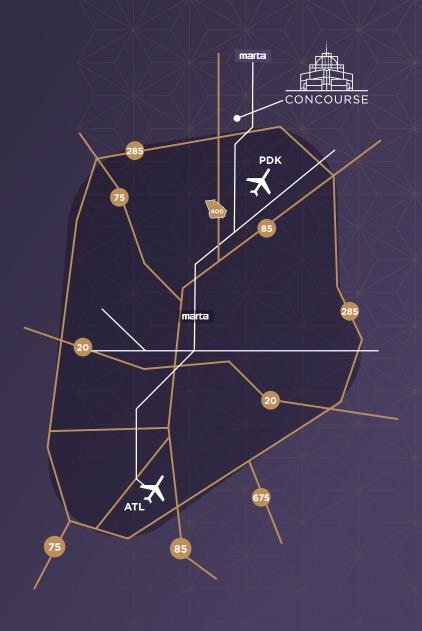

# UNBEATABLE

LOCATED IN THE HEART OF CENTRAL PERIMETER AT 1-285 AND GA-400, CONCOURSE SITS 15 MINUTES NORTH OF MIDTOWN AND JUST 10 MINUTES NORTH OF BUCKHEAD OFFERING COMMUTERS EASY ACCESS ANYWHERE IN THE REGION.

Complimentary shuttle to the Perimeter MARTA train station is also offered for alternative access around the city.