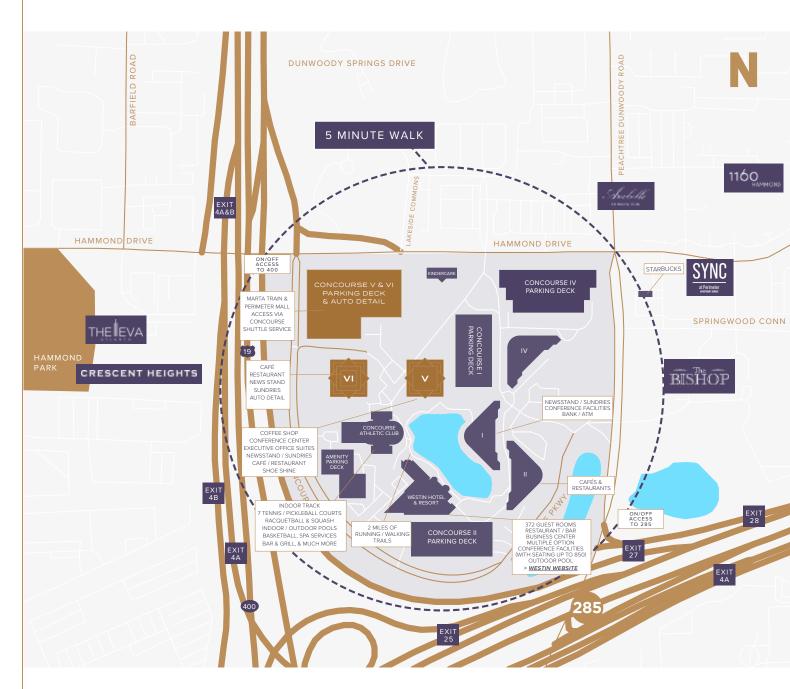

### ABUNDANT AMENITIES

A MASTERFULLY PLANNED CAMPUS
WITH AN EXCITING SET OF RENOVATIONS
DESIGNED FOR THE MODERN BUSINESS
LIFESTYLE, CONCOURSE IS PACKED WITH
CONVENIENT AMENITIES TO INCREASE
PRODUCTIVITY AND HELP EMPLOYEES
FEEL MORE INSPIRED AT THE OFFICE.

- 372-Room newly renovated Westin Hotel
- 80,000 Sf newly renovated Life Time Perimeter
- 5 On-site food services/restaurants
- · Two miles of on campus walking trails
- · Auto detailing services
- Multiple conference facilities
- · On-site kindercare childcare
- Private shuttle to MARTA and neighborhood amenities
- · Outdoor community spaces
- Immediate accessibility to Path 400 (coming soon)
- On-site dry cleaning services
- Indoor and outdoor venues for large corporate and community events
- 4 Bicycles are available on the property for tenants' use at no charge, facilitating access to nearby restaurants, shops, parks and walking trails
- Coffee barista bar with Starbucks brand products