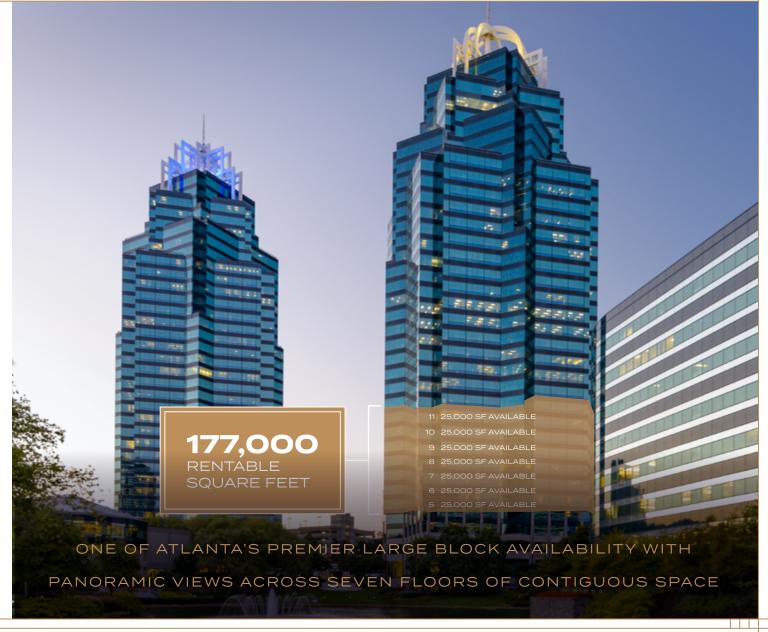

# TYPICAL FLOORPLATE

25,000 RSF

Flexible space options available ranging from small suites for start ups to large multi floor contiguous availability for corporate headquarters.

These include ready built suites that are turn key solutions for immediate occupancy and flexible term.