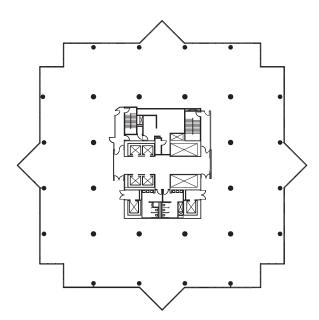

# TYPICAL FLOORPLATE

25,000 RSF

Flexible space options available ranging from small suites for start ups to large multi floor contiguous availability for corporate headquarters.

These include ready built suites that are turn key solutions for immediate occupancy and flexible term.