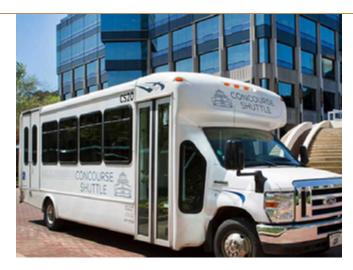

- 372-Room newly renovated Westin Hotel
- 80,000 Sf newly renovated Life Time Perimeter
- 5 On-site food services/restaurants
- · Two miles of on campus walking trails
- · Auto detailing services
- Multiple conference facilities
- · On-site kindercare childcare
- Private shuttle to MARTA and neighborhood amenities
- · Outdoor community spaces
- Immediate accessibility to Path 400 (coming soon)
- On-site dry cleaning services
- Indoor and outdoor venues for large corporate and community events
- 4 Bicycles are available on the property for tenants' use at no charge, facilitating access to nearby restaurants, shops, parks and walking trails
- Coffee barista bar with Starbucks brand products

Complimentary shuttle to the Perimeter MARTA train station is also offered for alternative access around the city.