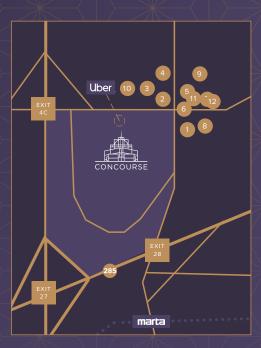

### WALKABLE NEARBY RESTAURANTS

- Starbucks
- 2 Einstein Bros Bagels
- 3 Buon Fornello
- 4 Willy's
- 5 Grub Burge
- 6 Just Love Coffee Cafe
- 7 Local Expedition
- 8 NoriFish
- 9 Biryani's Place
- 10 Publix
- 11 El Azteca
- 12 Atlanta Bread Company