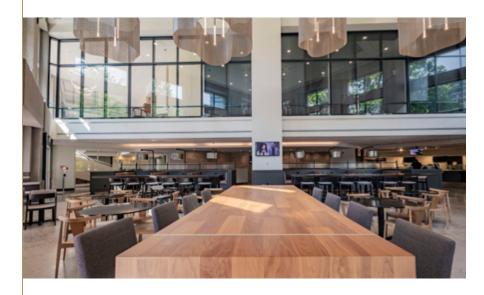

### ABUNDANT AMENITIES

A MASTERFULLY PLANNED CAMPUS
WITH AN EXCITING SET OF RENOVATIONS
DESIGNED FOR THE MODERN BUSINESS
LIFESTYLE, CONCOURSE IS PACKED WITH
CONVENIENT AMENITIES TO INCREASE
PRODUCTIVITY AND HELP EMPLOYEES
FEEL MORE INSPIRED AT THE OFFICE.

- 372-Room newly renovated Westin Hotel
- 80,000 Sf newly renovated Life Time Perimeter
- 5 On-site food services/restaurants
- · Two miles of on campus walking trails
- · Auto detailing services
- Multiple conference facilities
- · On-site kindercare childcare
- Private shuttle to MARTA and neighborhood amenities
- · Outdoor community spaces
- Immediate accessibility to Path 400 (coming soon)
- On-site dry cleaning services
- Indoor and outdoor venues for large corporate and community events
- 4 Bicycles are available on the property for tenants' use at no charge, facilitating access to nearby restaurants, shops, parks and walking trails
- Coffee barista bar with Starbucks brand products