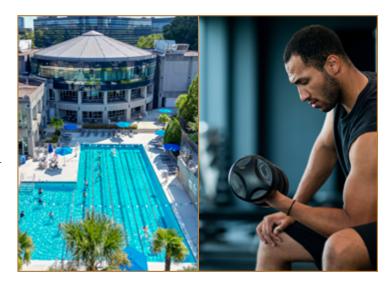

### **ATLANTA'S PREMIER**

### FITNESS FACILITY

Life Time Perimeter is packed with features that include state-of-the-art equipment, personal training, seven tennis and pickle ball courts, squash and basketball courts, indoor and outdoor swimming pools, full-service spa, dining and more. The complex will be fully renovated in 2024.

Corporate programs are offered which provides for membership benefits and reduced pricing.

LIFETIME.LIFE/LOCATIONS/GA/PERIMETER

### LIFETIME