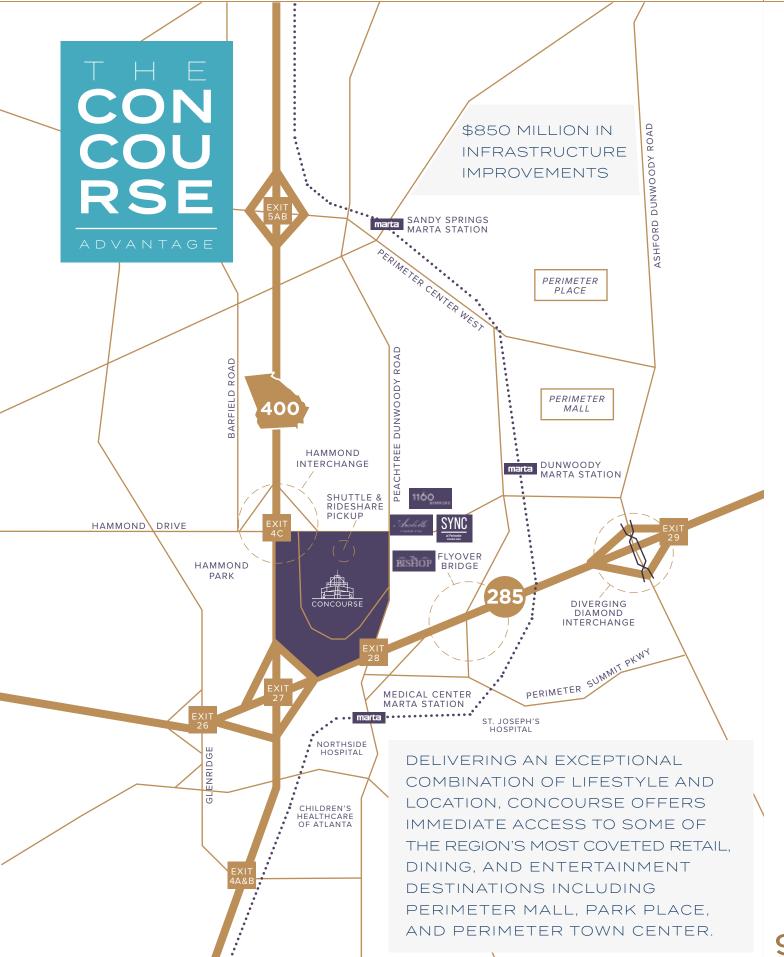

# UNBEATABLE

LOCATED IN THE HEART OF CENTRAL PERIMETER AT 1-285 AND GA-400, CONCOURSE SITS 15 MINUTES NORTH OF MIDTOWN AND JUST 10 MINUTES NORTH OF BUCKHEAD OFFERING COMMUTERS EASY ACCESS ANYWHERE IN THE REGION.

Complimentary shuttle to the Perimeter MARTA train station is also offered for alternative access around the city.