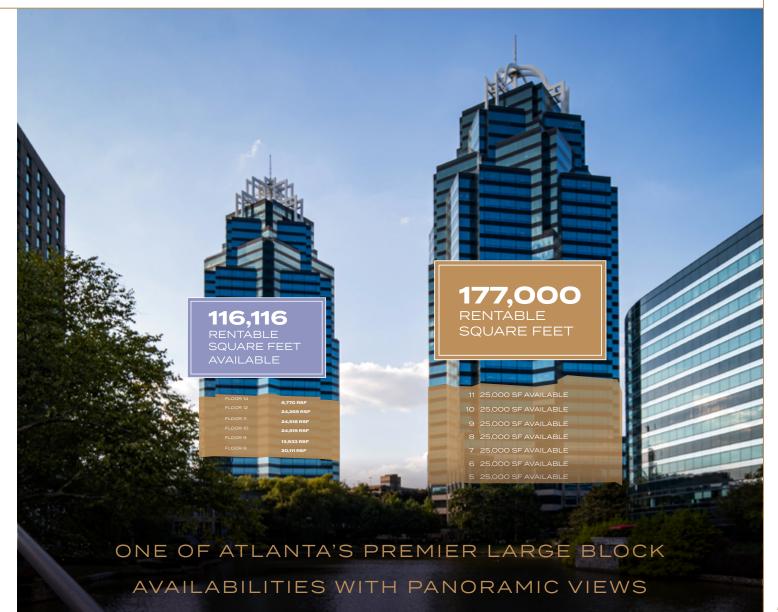

## **TYPICAL FLOORPLATE** 25,000 RSF

Flexible space options available ranging from small suites for start ups to large multi floor contiguous availability for corporate headquarters.

These include ready built suites that are turn key solutions for immediate occupancy and flexible term.