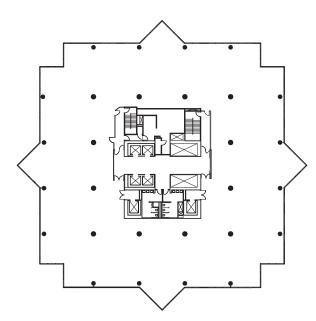

## **TYPICAL FLOORPLATE** 25,000 RSF

Flexible space options available ranging from small suites for start ups to large multi floor contiguous availability for corporate headquarters.

These include ready built suites that are turn key solutions for immediate occupancy and flexible term.