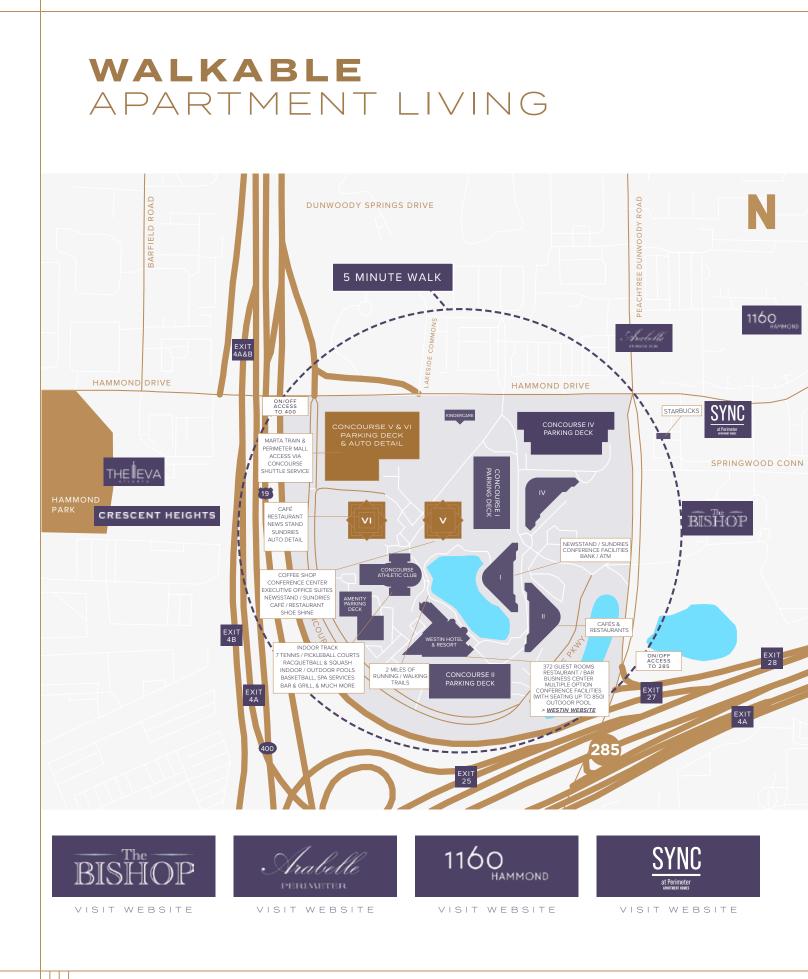

# ABUNDANT Amenities

A MASTERFULLY PLANNED CAMPUS WITH AN EXCITING SET OF RENOVATIONS DESIGNED FOR THE MODERN BUSINESS LIFESTYLE, CONCOURSE IS PACKED WITH CONVENIENT AMENITIES TO INCREASE PRODUCTIVITY AND HELP EMPLOYEES FEEL MORE INSPIRED AT THE OFFICE.

- 372-Room newly renovated Westin Hotel
- 80,000 Sf newly renovated Life Time Perimeter
- 5 On-site food services/restaurants
- Two miles of on campus walking trails
- Auto detailing services
- Multiple conference facilities
- On-site Kindercare childcare
- Private shuttle to MARTA and neighborhood amenities
- Outdoor community spaces
- Immediate accessibility to Path 400 (coming soon)
- On-site dry cleaning services
- Indoor and outdoor venues for large corporate and community events
- 4 Bicycles are available on the property for tenants' use at no charge, facilitating access to nearby restaurants, shops, parks and walking trails
- Coffee barista bar with Starbucks
  brand products

### **Arabelle Perimeter**

#### 1160 Hammond

SYNC at Perimeter Apartment Homes

FOR MORE INFORMATION ON