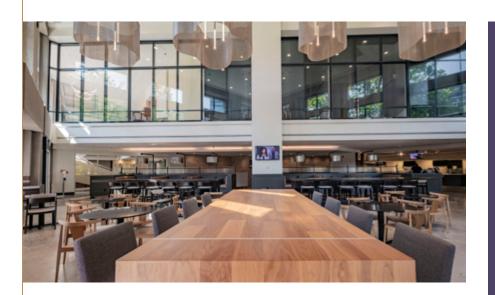

# ABUNDANT Amenities

A MASTERFULLY PLANNED CAMPUS WITH AN EXCITING SET OF RENOVATIONS DESIGNED FOR THE MODERN BUSINESS LIFESTYLE, CONCOURSE IS PACKED WITH CONVENIENT AMENITIES TO INCREASE PRODUCTIVITY AND HELP EMPLOYEES FEEL MORE INSPIRED AT THE OFFICE.

- 372-Room newly renovated Westin Hotel
- 80,000 Sf newly renovated Life Time Perimeter
- 5 On-site food services/restaurants
- Two miles of on campus walking trails
- Auto detailing services
- Multiple conference facilities
- On-site Kindercare childcare
- Private shuttle to MARTA and neighborhood amenities
- Outdoor community spaces
- Immediate accessibility to Path 400 (coming soon)
- On-site dry cleaning services
- Indoor and outdoor venues for large corporate and community events
- 4 Bicycles are available on the property for tenants' use at no charge, facilitating access to nearby restaurants, shops, parks and walking trails
- Coffee barista bar with Starbucks
  brand products