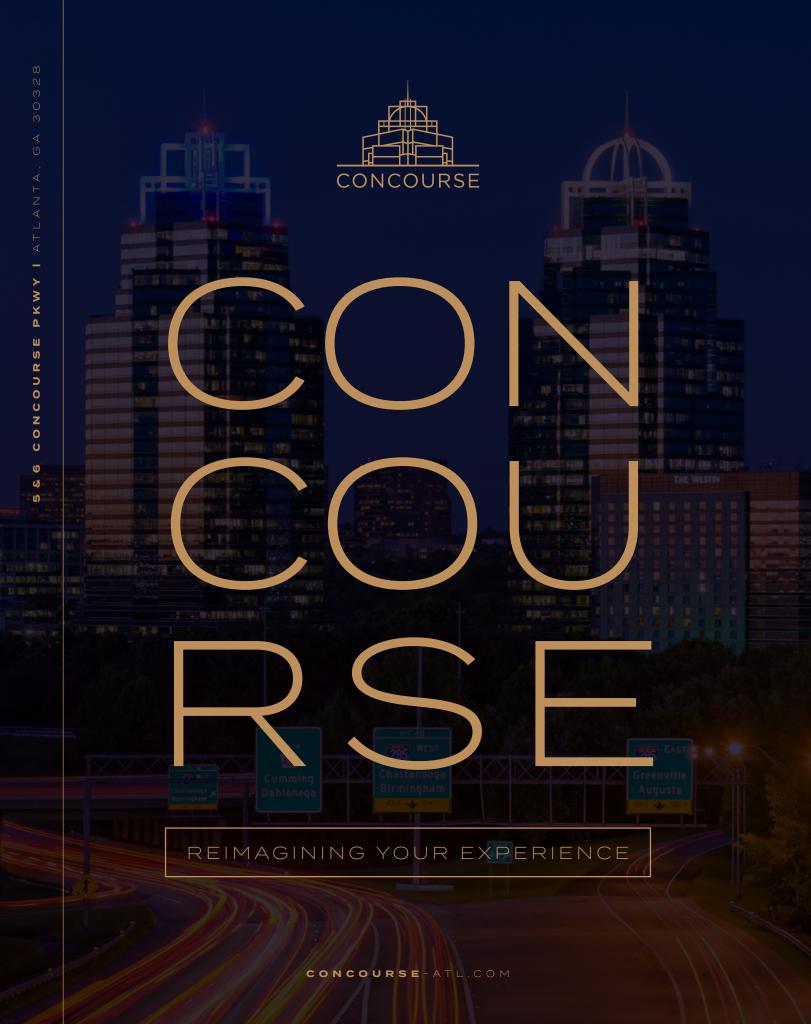

# ABUNDANT Amenities

A MASTERFULLY PLANNED CAMPUS WITH AN EXCITING SET OF RENOVATIONS DESIGNED FOR THE MODERN BUSINESS LIFESTYLE, CONCOURSE IS PACKED WITH CONVENIENT AMENITIES TO INCREASE PRODUCTIVITY AND HELP EMPLOYEES FEEL MORE INSPIRED AT THE OFFICE.

- 372-Room newly renovated Westin Hotel
- 80,000 Sf newly renovated Life Time Perimeter
- 5 On-site food services/restaurants
- Two miles of on campus walking trails
- Auto detailing services
- Multiple conference facilities
- On-site Kindercare childcare
- Private shuttle to MARTA and neighborhood amenities
- Outdoor community spaces
- Immediate accessibility to Path 400 (coming soon)
- On-site dry cleaning services
- Indoor and outdoor venues for large corporate and community events
- 4 Bicycles are available on the property for tenants' use at no charge, facilitating access to nearby restaurants, shops, parks and walking trails
- Coffee barista bar with Starbucks
  brand products