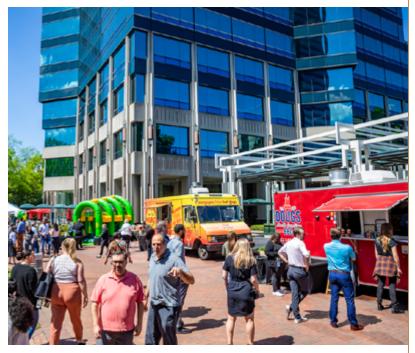

- 372-Room newly renovated Westin Hotel
- 80,000 Sf newly renovated Life Time Perimeter
- 5 On-site food services/restaurants
- Two miles of on campus walking trails
- Auto detailing services
- Multiple conference facilities
- On-site Kindercare childcare
- Private shuttle to MARTA and neighborhood amenities
- Outdoor community spaces
- Immediate accessibility to Path 400 (coming soon)
- On-site dry cleaning services
- Indoor and outdoor venues for large corporate and community events
- 4 Bicycles are available on the property for tenants' use at no charge, facilitating access to nearby restaurants, shops, parks and walking trails
- Coffee barista bar with Starbucks
  brand products

- On-site day care with tenant discount
- Shuttle service to MARTA
- Exclusive food programs featuring cafés, restaurants, food trucks, and DoorDash hubs
- Health & wellness offerings include pickleball, bike share, walking trail and more WiFienabled common areas throughout the campus
- Hospitality access and discounts at the Westin Hotel
- Private workspaces to focus
  and recharge
- Ridesharing pick up and drop off
- Robust personal fitness training including group and private classes available at Life Time Perimeter
- Seasonal art exhibits created and curated by local artists and art organizations
- Tenant appreciation events