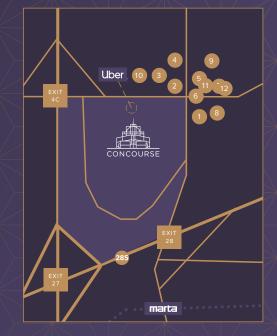

### WALKABLE NEARBY RESTAURANTS

| 1  | Starbucks             |
|----|-----------------------|
| 2  | Einstein Bros Bagels  |
| 3  | Buon Fornello         |
| 4  | Willy's               |
| 5  | Grub Burger           |
| 6  | Just Love Coffee Cafe |
| 7  | Local Expedition      |
| 8  | NoriFish              |
| 9  | Biryani's Place       |
| 10 | Publix                |
| 11 | El Azteca             |
| 12 | Atlanta Bread Compa   |
|    |                       |