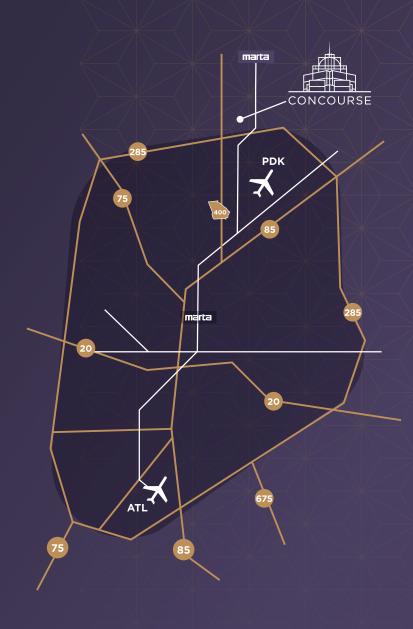

# UNBEATABLE Accessibility

LOCATED IN THE HEART OF PERIMETER AT 1-285 AND GA-400, CONCOURSE SITS 15 MINUTES NORTH OF MIDTOWN AND JUST 10 MINUTES NORTH OF BUCKHEAD OFFERING COMMUTERS EASY ACCESS ANYWHERE IN THE REGION.

Complimentary shuttle to the Perimeter MARTA train station is also offered for alternative access around the city.