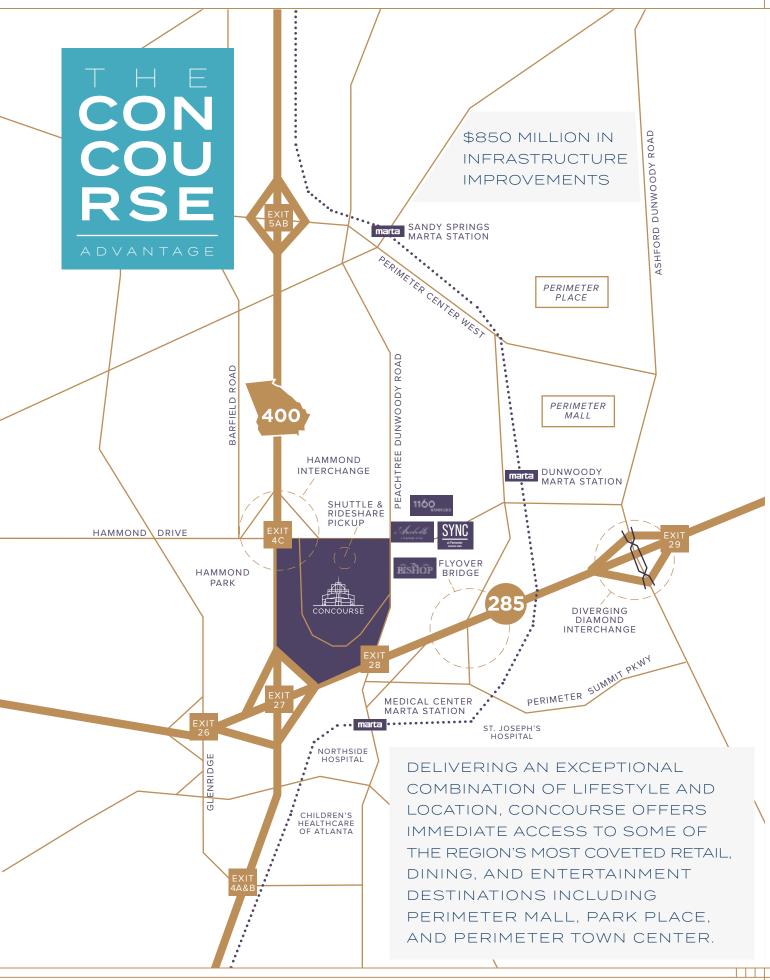

# UNBEATABLE Accessibility

LOCATED IN THE HEART OF PERIMETER AT 1-285 AND GA-400, CONCOURSE SITS 15 MINUTES NORTH OF MIDTOWN AND JUST 10 MINUTES NORTH OF BUCKHEAD OFFERING COMMUTERS EASY ACCESS ANYWHERE IN THE REGION.

Complimentary shuttle to the Perimeter MARTA train station is also offered for alternative access around the city.