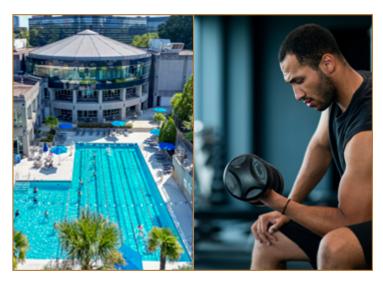

### ATLANTA'S PREMIER FITNESS FACILITY

Life Time Perimeter is packed with features that include state-of-the-art equipment, personal training, seven tennis and pickle ball courts, squash and basketball courts, indoor and outdoor swimming pools, full-service spa, dining and more. The complex will be fully renovated in 2024.

Corporate programs are offered which provides for membership benefits and reduced pricing.

LIFETIME.LIFE/LOCATIONS/GA/PERIMETER