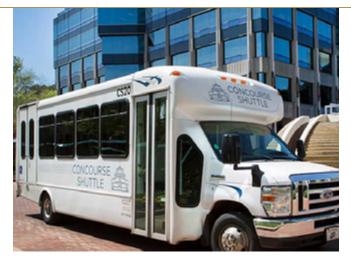

- 372-Room newly renovated Westin Hotel
- 80,000 Sf newly renovated Life Time Perimeter
- 5 On-site food services/restaurants
- Two miles of on campus walking trails
- Auto detailing services
- Multiple conference facilities
- On-site Kindercare childcare
- Private shuttle to MARTA and neighborhood amenities
- Outdoor community spaces
- Immediate accessibility to Path 400 (coming soon)
- On-site dry cleaning services
- Indoor and outdoor venues for large corporate and community events
- 4 Bicycles are available on the property for tenants' use at no charge, facilitating access to nearby restaurants, shops, parks and walking trails
- Coffee barista bar with Starbucks
  brand products

Complimentary shuttle to the Perimeter MARTA train station is also offered for alternative access around the city.